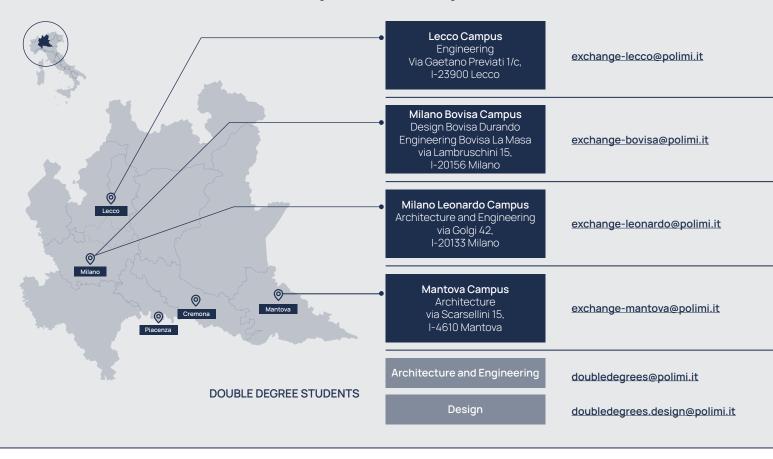

rrivals: from 1st to 30th April - For Spring arrivals: from 1st to 31st October

Accepted students will receive an acceptance message within 4 weeks after the application deadline



### INTERNATIONAL COORDINATORS - NOMINATION ONLINE

www.polimi.it/en/exchange-students-incoming/info-for-partner-institutions

Students must apply online before being nominated. No nomination e-mails required. Nomination online is available:

For Autumn arrivals: from 1st April to 7th May - For Spring arrivals: from 1st to 31st October

 $Through \ the \ \underline{online\ tool}\ it\ is\ possible\ to\ download\ Acceptance\ letters\ (for\ those\ who\ need\ Visa),$ 

Transcript of Records and Certificates of attendance.

# INTERNATIONAL MOBILITY UNIT

Contacts for Incoming and Outbound exchange students and LA



# STUDIES, ACADEMIC INFORMATION

# COURSE CATALOGUE

Bachelor level Master level

Programmes and course offer in more details, customized schedule etc:

Bachelor's Programme Description Master's Programme Description

Learning Agreement (LA) and how to fill it out:

Learning Agreements

| ACADEMIC CALENDAR The Polimi year |                        |                  |
|-----------------------------------|------------------------|------------------|
|                                   | Lessons                | Exams            |
| Autumn Semester                   | Mid September-December | January/February |
| Spring Semester                   | End of February-June   | June/July        |

## **EDUCATION SYSTEM**

Italian universities use the **European Credit Transfer System** (1 CFU =